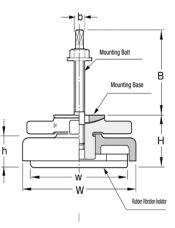

contributes to the advancements for the precision and long term life of the equipment. Since the vibration-proof rubber is split into three segments: vibration-proofing can be carried out, the vibration-proof rubber can be replaced, vibration-proofing effects can be enhanced by doubling the layer of rubber. A universal washer (spherical washer) is used for the attachment base, which will horizontally support machinery even on tilted floors (allowable slope angle is 3 degrees). Level adjustments can also be performed easily with the cross-shaped handle.

| TYPE   | LOAD     |           | DIMEN SION S(MM) |     |          | Range of       |
|--------|----------|-----------|------------------|-----|----------|----------------|
|        | MIN(KGS) | MAX (KGS) | OD(W)            | H   | Α        | Adjustment(mm) |
| AMJ-06 | 800      | 1600      | 126              | 70  | M16 * 80 | 14             |
| AMJ-05 | 2100     | 2800      | 160              | 95  | M16 * 80 | 21             |
| AMJ-09 | 3000     | 5000      | 205              | 110 | M20* 80  | 23             |