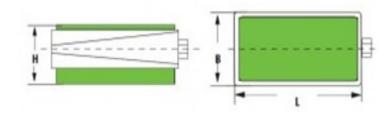

| TYPE   | LOAD<br>KGS | LENGTH(L)MM | WIDTH(B)MM | HEIGHT(H)MM | RANGE OF<br>ADJUSTMENT(MM) |
|--------|-------------|-------------|------------|-------------|----------------------------|
| AMWM-1 | 750         | 100         | 60         | 57          | 8                          |
| AMWM-2 | 1200        | 150         | 75         | 75          | 10                         |
| AMWM-3 | 2200        | 200         | 100        | 80          | 10                         |
| AMWM-4 | 4400        | 200         | 200        | 80          | 12                         |